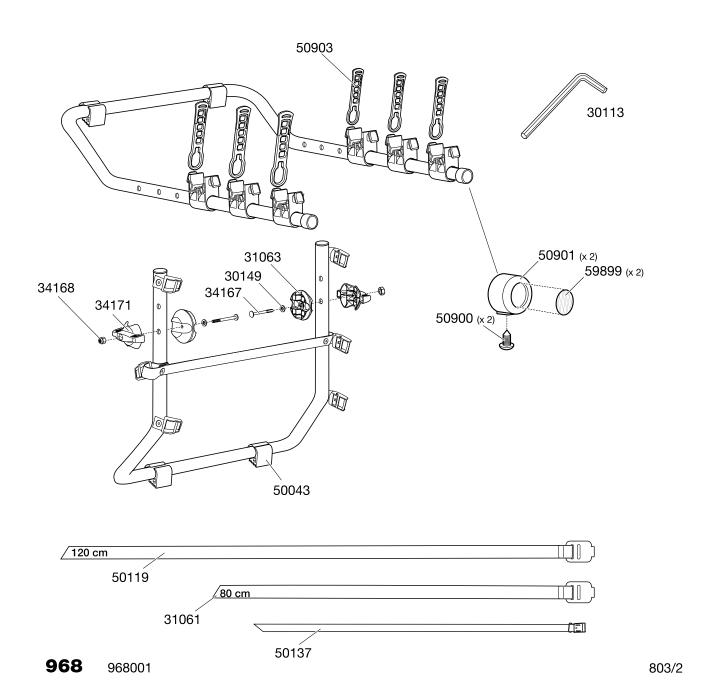

#### **Components:**

2 tube frames and assembly kit.

#### Materials:

Powdercoated galvanized steel tubes. Plastic hubs, polypropylene straps and galvanized fitting elements.