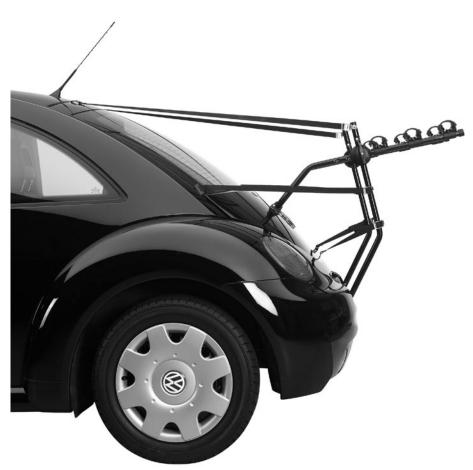

#### Function:

For correct mounting of the carrier consult the Fitting Guide encl. in the package. Place the carrier on the bumper and hook the straps around the boot lid. After mounting the bikes tighten the straps a second time.

- 5 year warranty.
- Capacity: 3 full size bikes
  all types. Max.load 45 kg.
- Vehicle recommendation list printed on the package.
   For latest information check with Thule.
- Quick mounting on the car with 6 hooks, placed around the boot lid.
- Bikes secured in rubber cradles to protect cables.
- In most cases access to the boot with carrier mounted. Not, however, with the bikes mounted.
- Easy to fold and stow when not in use.
- Bike frame adapter 982 for bikes with unconventional frame design.
- Note! Additional accessories, i.e. spoilers and plastic extensions, can make fitting difficult or impossible.